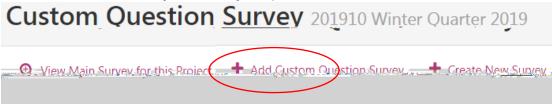

| 13. | Under Attach Surveys to Projects, select the appropriate term to add the questions to. Generally, you will only have one term available at a time. This term will be a link you can click on: |
|-----|-----------------------------------------------------------------------------------------------------------------------------------------------------------------------------------------------|
|     |                                                                                                                                                                                               |
| 14. | Click "Add Custom Question Survey." This will allow you to add the questions you just created.                                                                                                |
| 15. | Click                                                                                                                                                                                         |
|     |                                                                                                                                                                                               |
|     |                                                                                                                                                                                               |