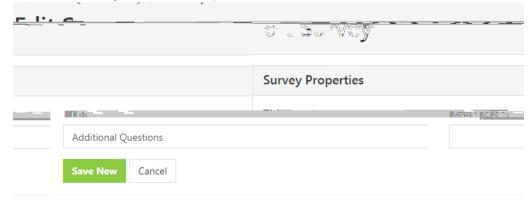

4. Click on "Create New Survey" to create your questions.

5. Create a title for your additional questions, then select "Save New."

6. A "Select Question Type" drop down will appear- select the type of question you would like to ask. Most likely, you will use Single Selection or Open-Ended Text Response. Once you select the type of question, select + Add from the right side.