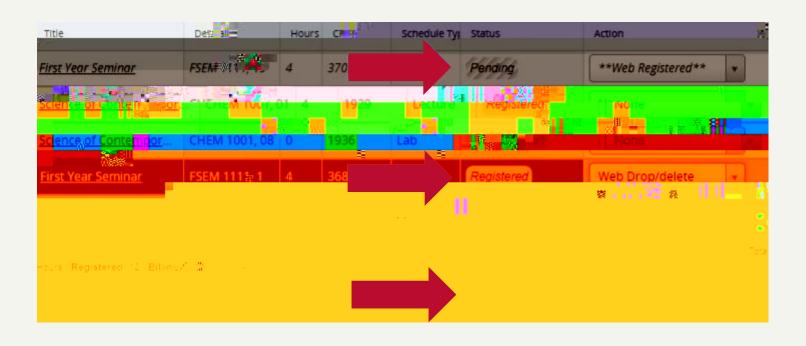

RT WITH 1OR 2 ARE MORE LIKELY TO BE INTRO-LEVEL

NO CENTRAL LIST OR ATTRIBUTE SEARCH OPTION CHECK FOR PREREQS, COREQS, AND RESTRICTIONS

### IN BREAKOUT ROOMS, CREATE ONE SAMPLE SCHEDULE.

#### DO NOW IN BREAK-OUT ROOMS: PLAN AHEAD

- 1. GO BACK TO THE MyDU DASHBOARD.
- 2. CLICK **REGISTER FOR CLASSES** ON THE DASHBOARD.
- 3. CLICK **PLAN AHEAD**.
- 4. SELECT AUTUMN QUARTER 20 24.
- 5. SELECT CREATE A NEW PLAN.



#### **WELCOME BACK!**

- LATER: MAKE 3-4 MORE SCHEDULES/REGISTRATION PLANS ON YOUR OWN AND SAVE THEM SO YOU HAVE LOTS OF OPTIONS FOR REGISTRATION
- REVIEW THESE VIDEO INSTRUCTIONS IF YOU NEED A REFRESHER ON THE PROCESS
- AS YOUR REGISTRATION TIME APPROACHES, CHECK THE SPECIFIC ENROLLMENT NUMBERS FOR EACH COURSE TO SEE IF ANY CHANGES ARE NECESSARY





#### CONDITIONAL ADD/DROP







## ADVISING@ DU.EDU